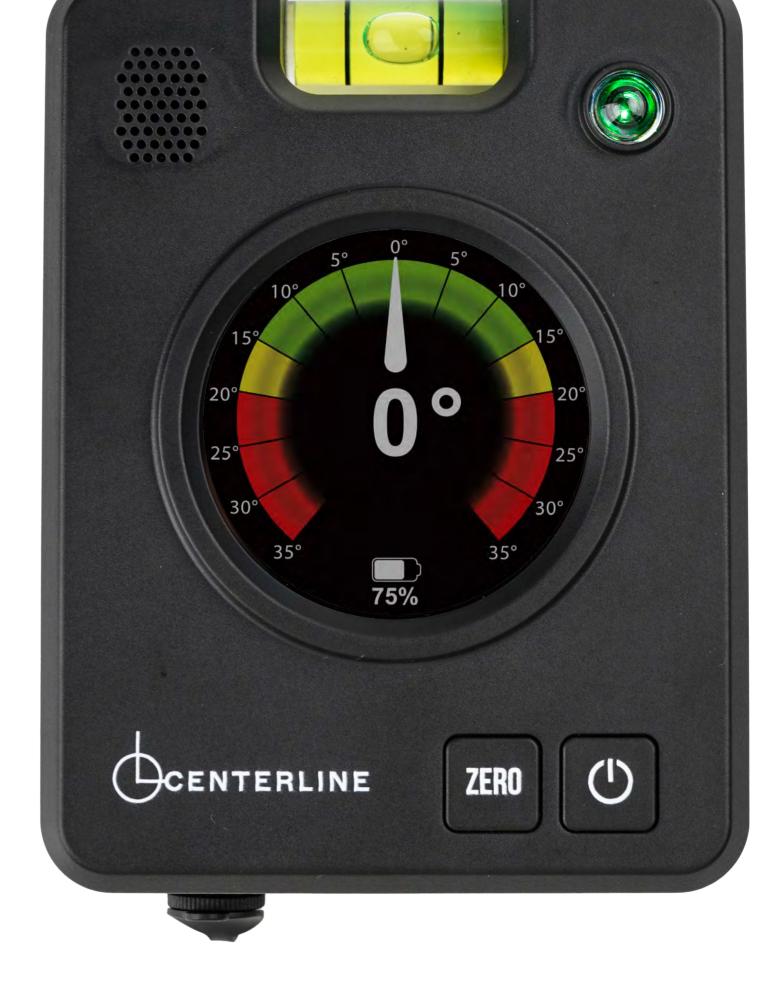

# DONIT ROLL

Vehicle Rollover Warning Display to Help Big Equipment Stay Upright

Experience precise tilting metrics, color-coded risk levels, and audible alerts – all in one powerful display.

### Bright Display with Risk Colors Experience precise tilting metrics, color-coded risk levels, and audible alerts – all in one powerful display.

#### Engine-Defying Loud Audio Alerts

Experience confidence in every ride with adaptive audio alerts, loud enough to override engine noise, adjusting intensity based on risk levels.

At day

At night

Big Color LCD display, convenient for end-users to view at day and night Press POWER button to adjust the desired screen brightness. 5 levels of brightness.

Continuous Insights on Battery Charge Stay informed about your device's battery charge at a glance, ensuring you're always ready for the next journey with the Centerline Display.

Equiped with cover bag, it can help protect warning display from affecting by rain and dust when not in use.