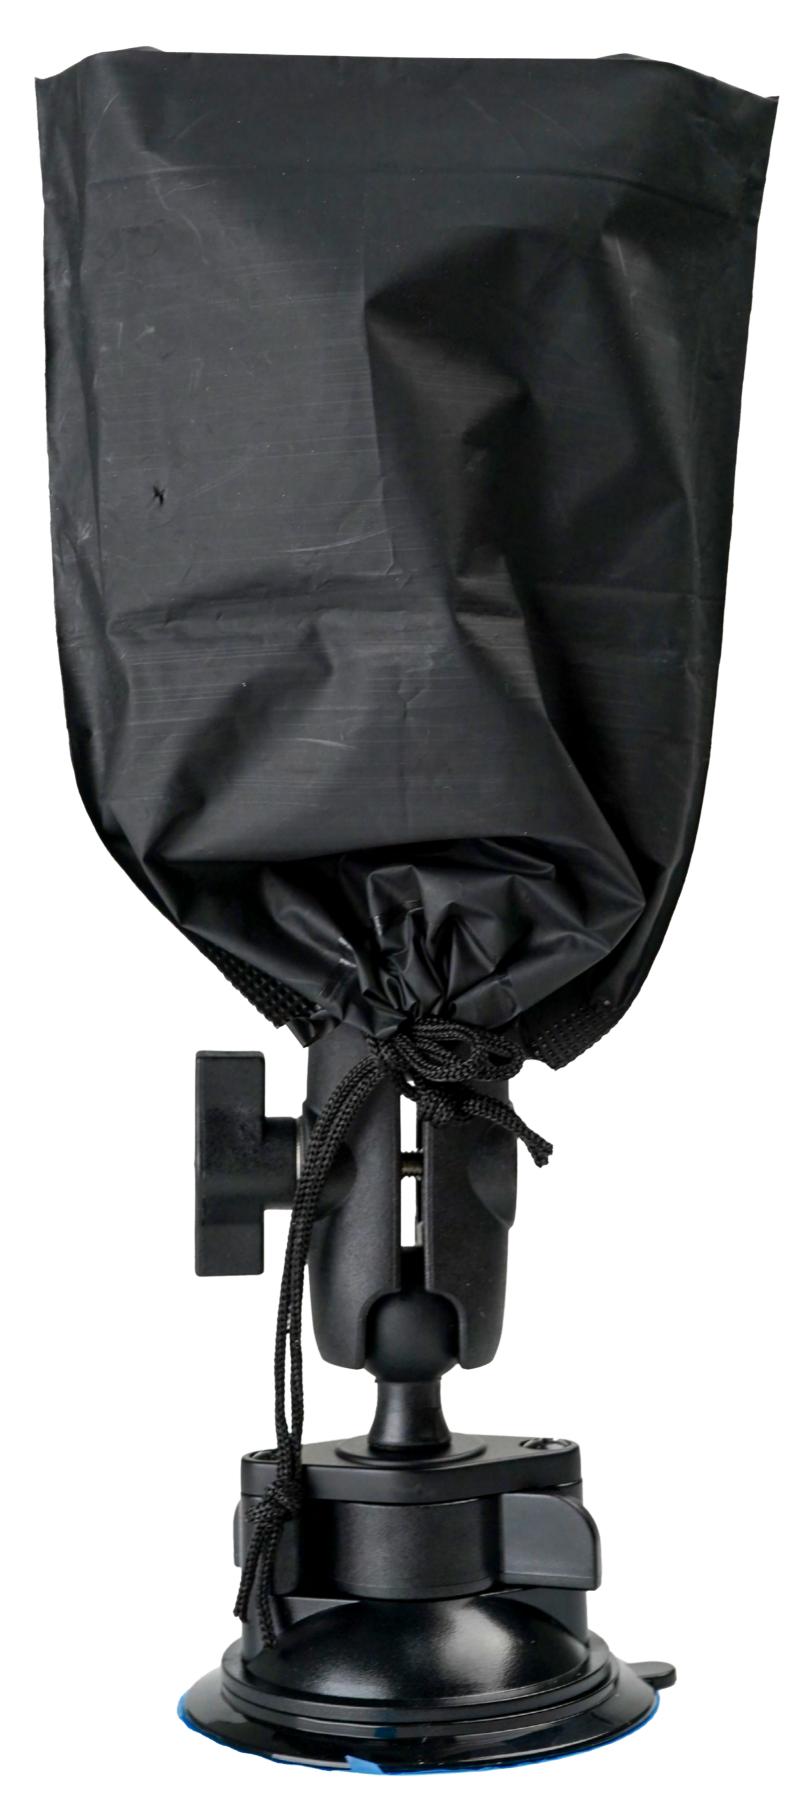

Continuous Insights on Battery Charge Stay informed about your device's battery charge at a glance, ensuring you're always ready for the next journey with the Centerline Display.

Equiped with cover bag, it can help protect warning display from affecting by rain and dust when not in use.

DISPLAY MOUNT

2X ADJUSTABLE ANGLE HINGE

2X BALL JOINT

Equiped with adjustable mounting system, warning display can be installed at the proper height for good sight when needed.

user manual

plastic mounting base

double-sided adhesive tape

cover bag

mount system

charging cable with Type-C port