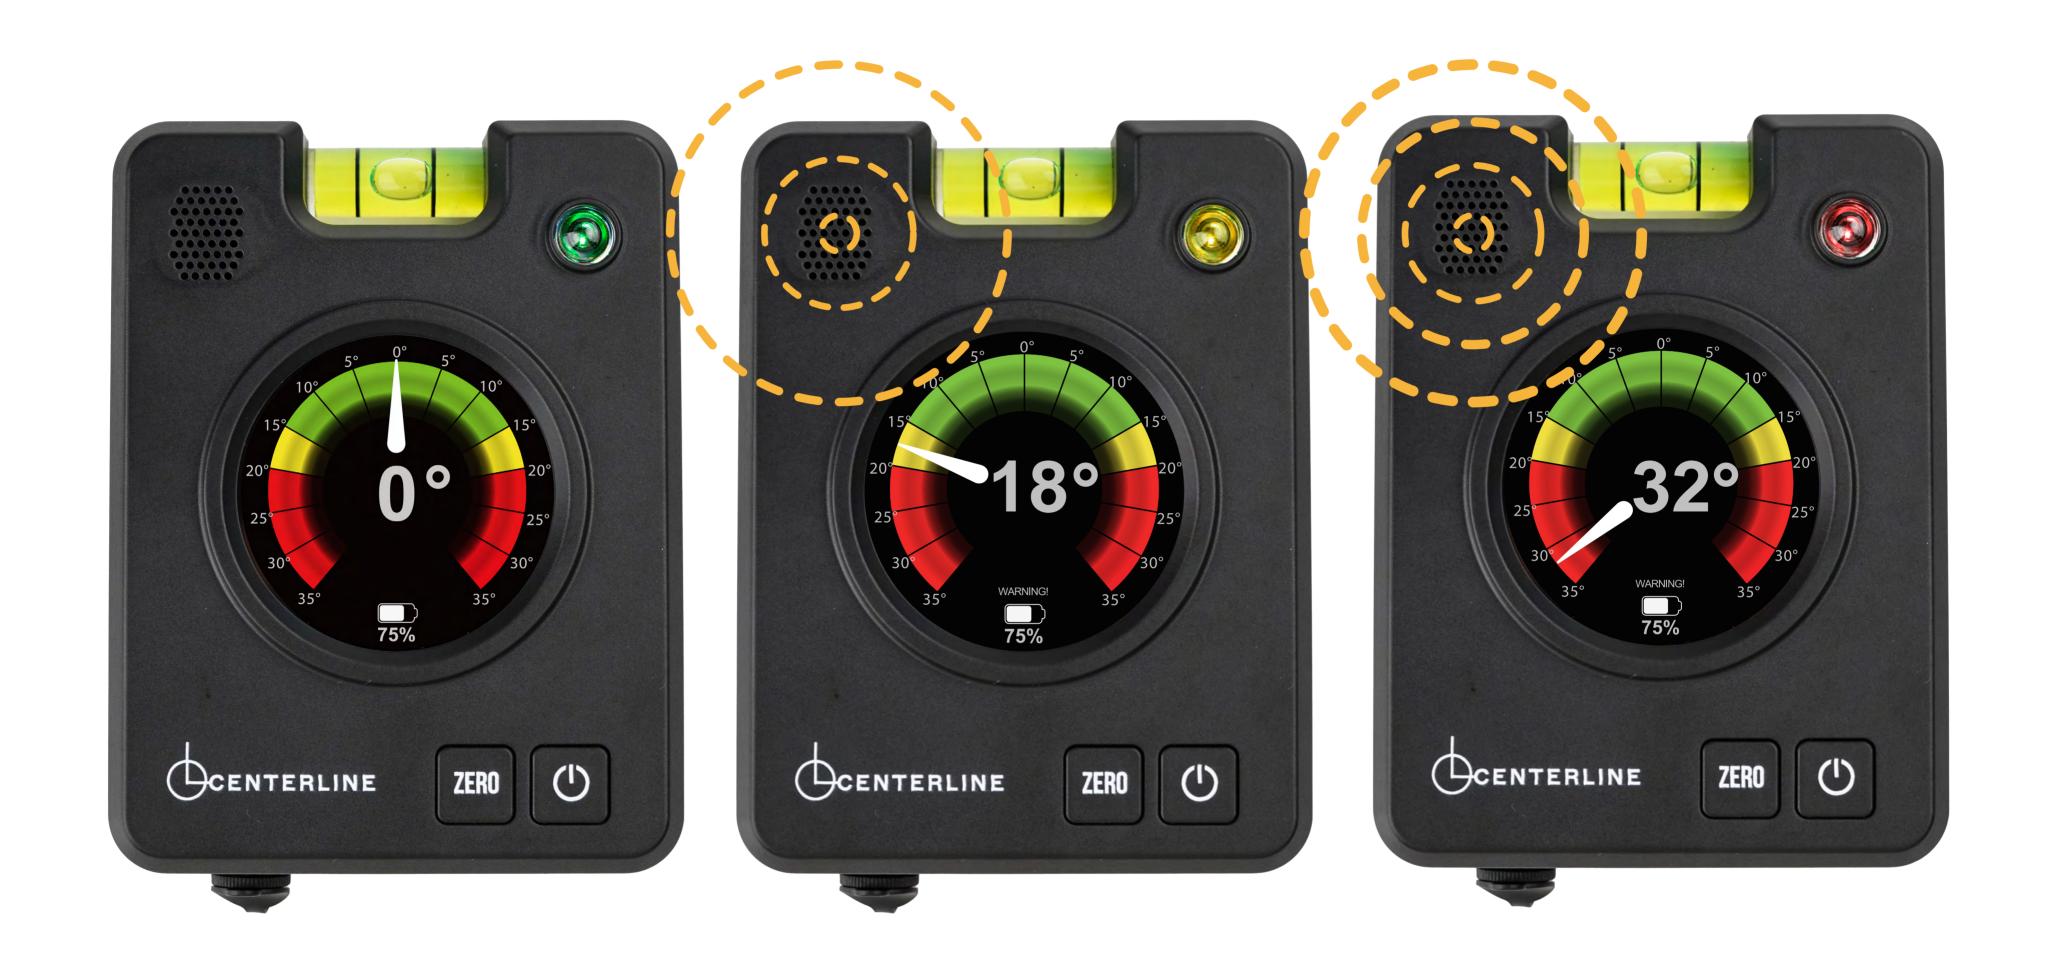

#### Engine-Defying Loud Audio Alerts

Experience confidence in every ride with adaptive audio alerts, loud enough to override engine noise, adjusting intensity based on risk levels.

At day

At night

Big Color LCD display, convenient for end-users to view at day and night Press POWER button to adjust the desired screen brightness. 5 levels of brightness.