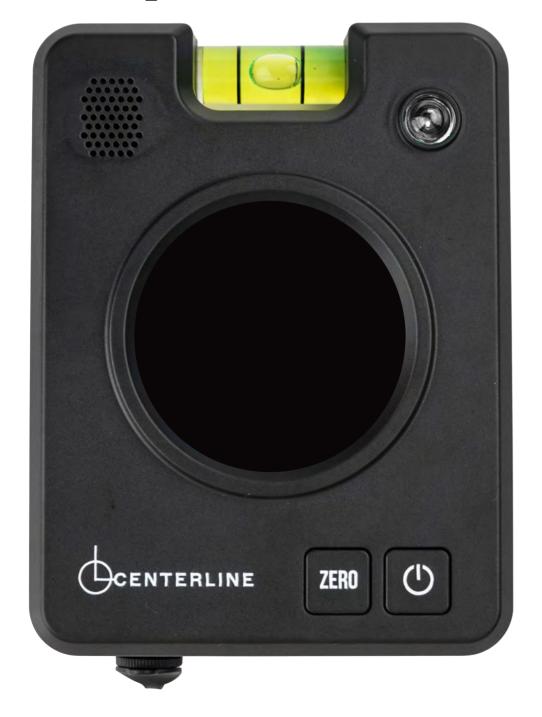

# DONIT ROLL

Vehicle Rollover Warning Display to Help Big Equipment Stay Upright

Experience precise tilting metrics, color-coded risk levels, and audible alerts – all in one powerful display.

### Bright Display with Risk Colors Experience precise tilting metrics, color-coded risk levels, and audible alerts – all in one powerful display.