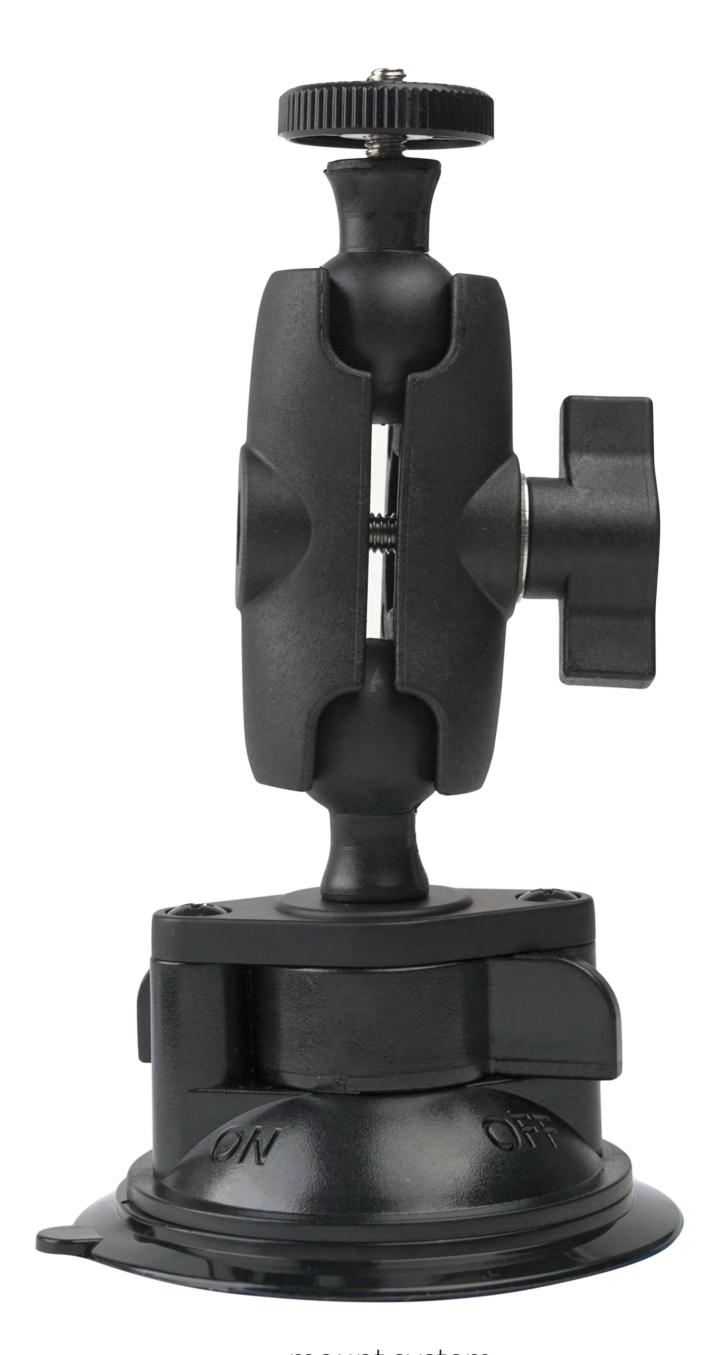

DISPLAY MOUNT

2X ADJUSTABLE ANGLE HINGE

2X BALL JOINT

Equiped with adjustable mounting system, warning display can be installed at the proper height for good sight when needed.

user manual

plastic mounting base

double-sided adhesive tape

cover bag

mount system

charging cable with Type-C port