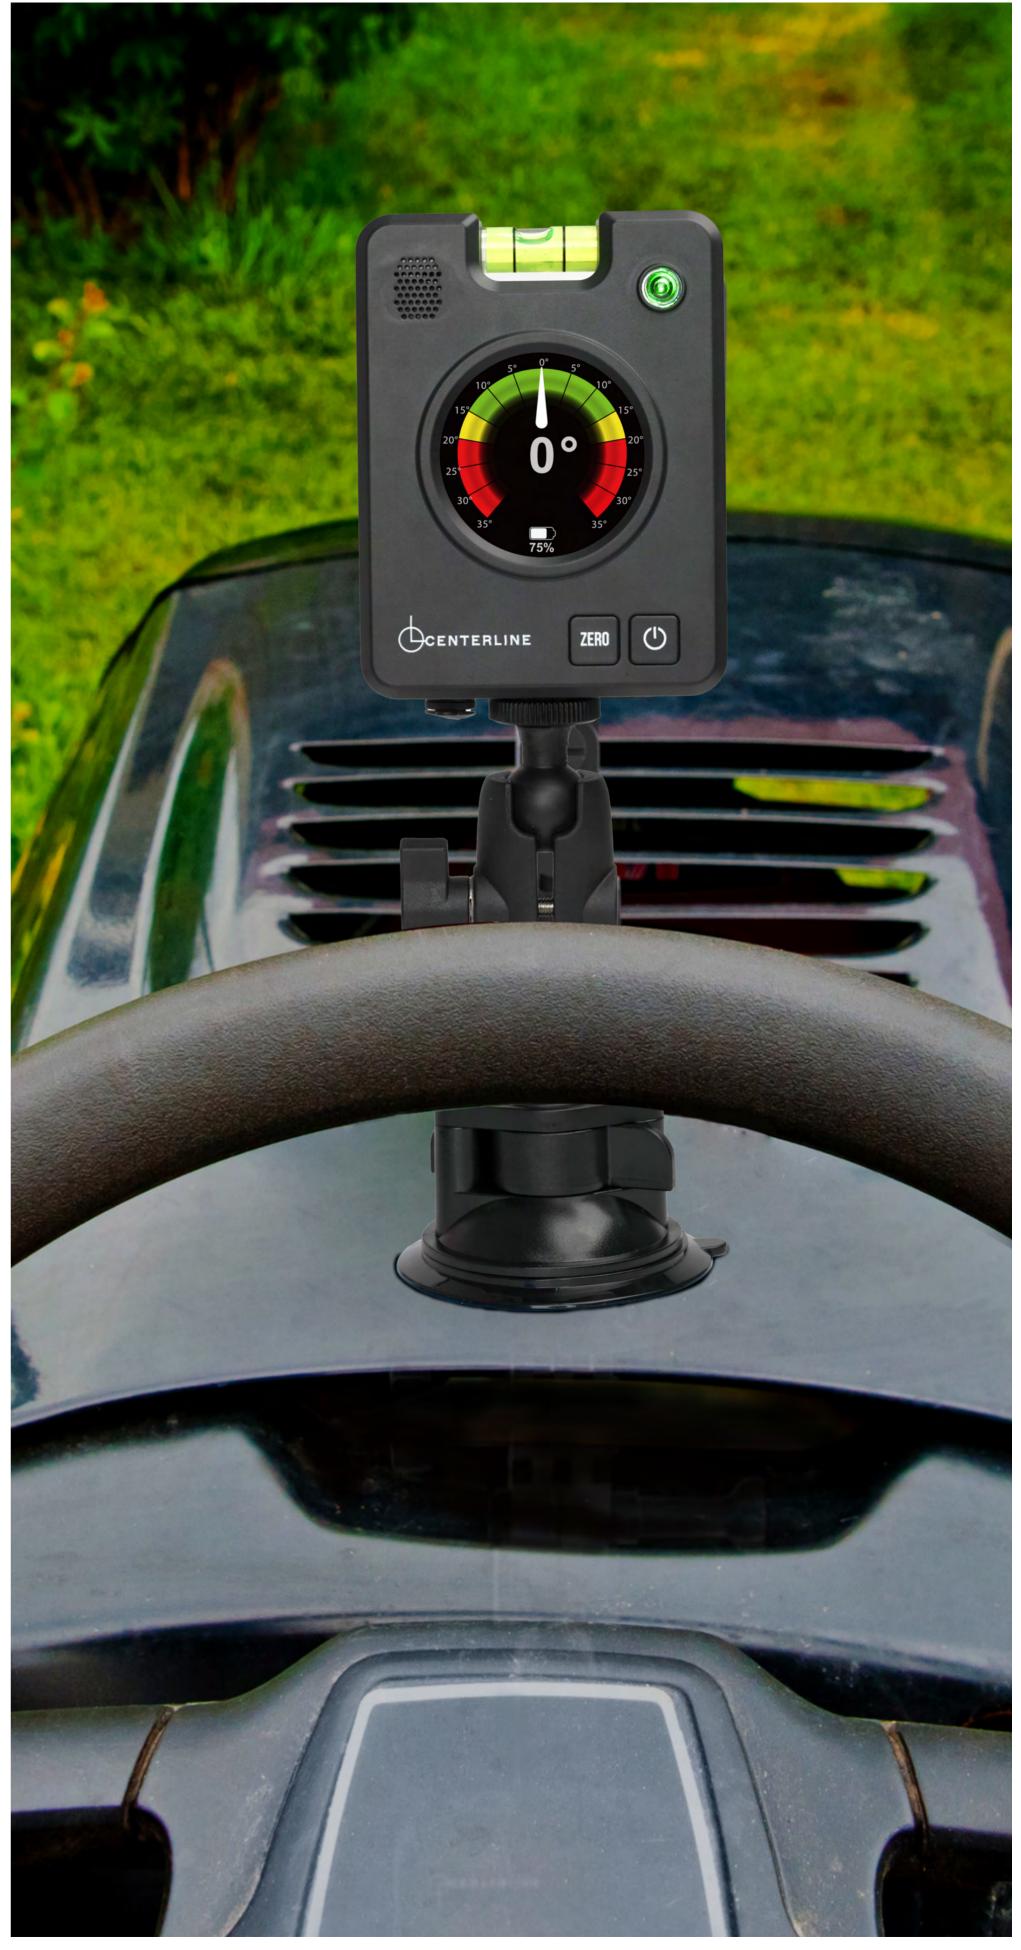

DISPLAY MOUNT

2X ADJUSTABLE ANGLE HINGE

2X BALL JOINT

Equiped with adjustable mounting system, warning display can be installed at the proper height for good sight when needed.

user manual

plastic mounting base