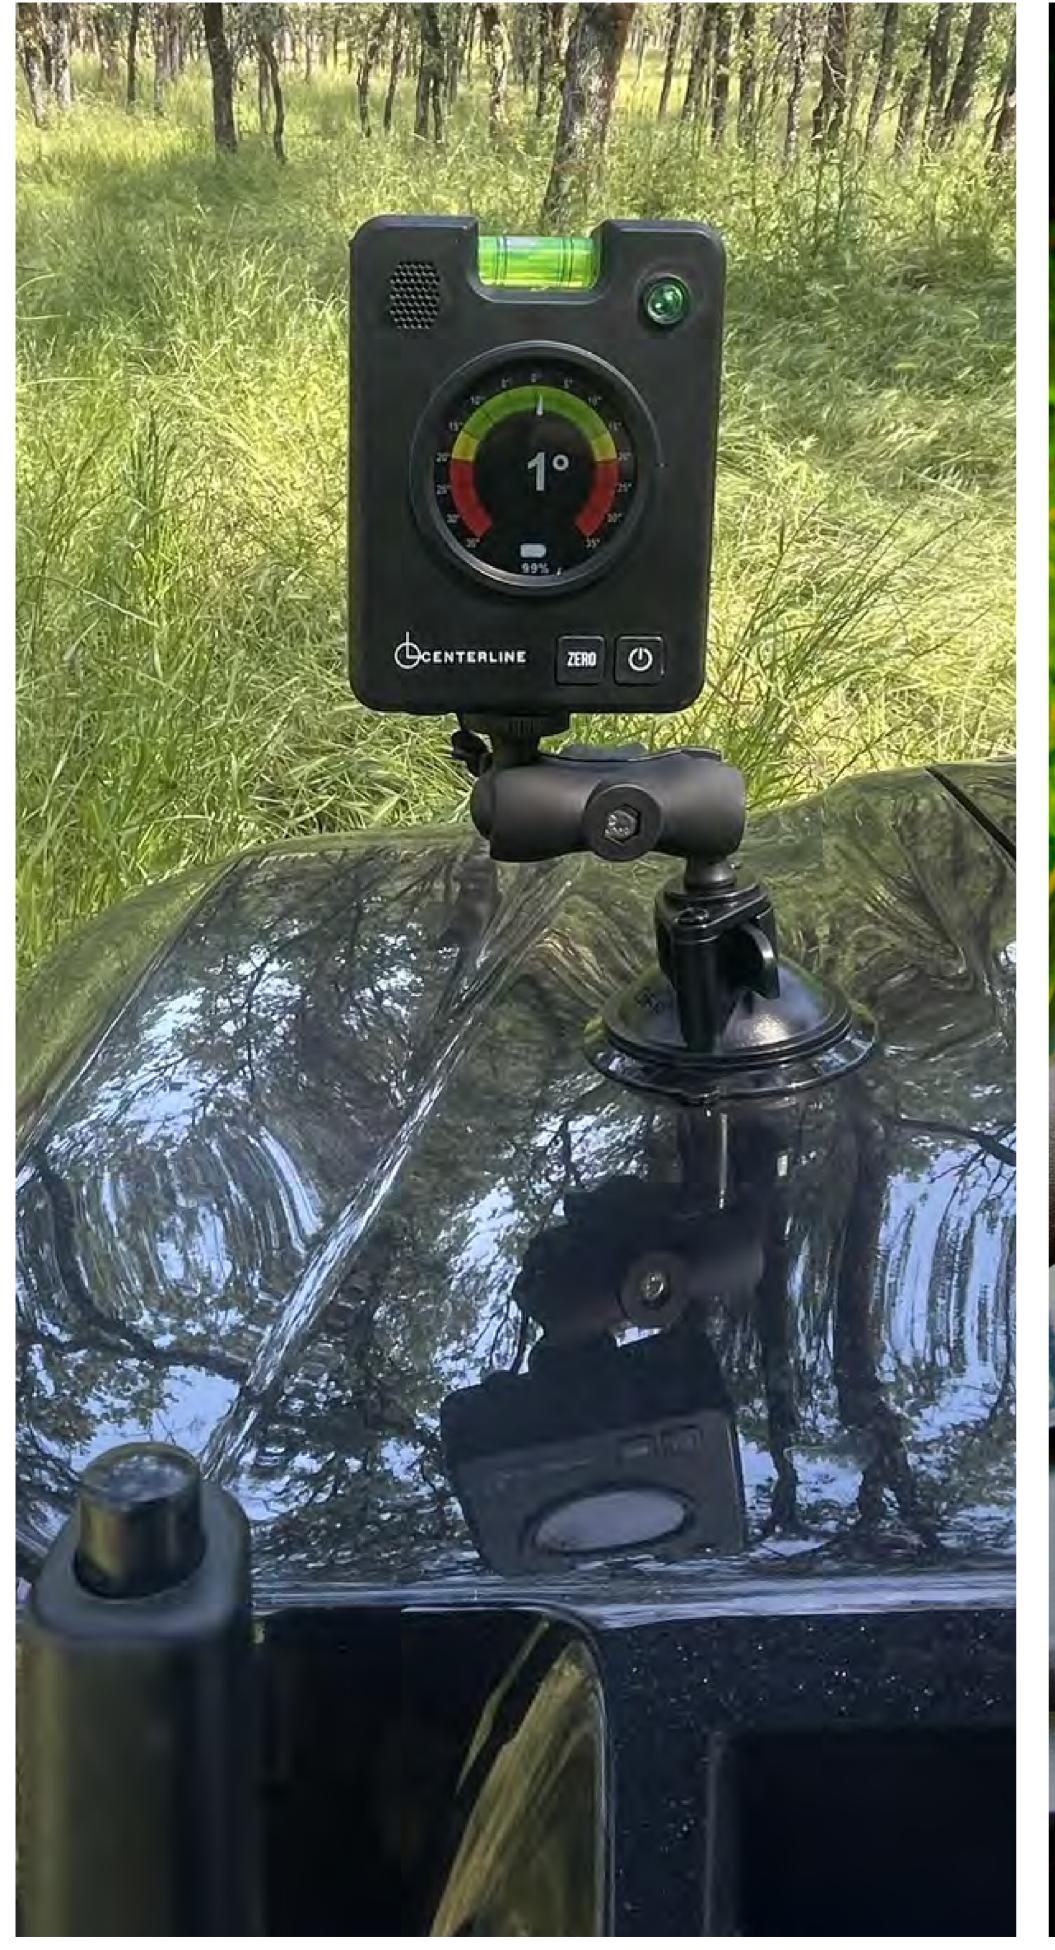

DISPLAY MOUNT

2X ADJUSTABLE ANGLE HINGE

2X BALL JOINT

Equiped with adjustable mounting system, warning display can be installed at the proper height for good sight when needed.

user manual

plastic mounting base