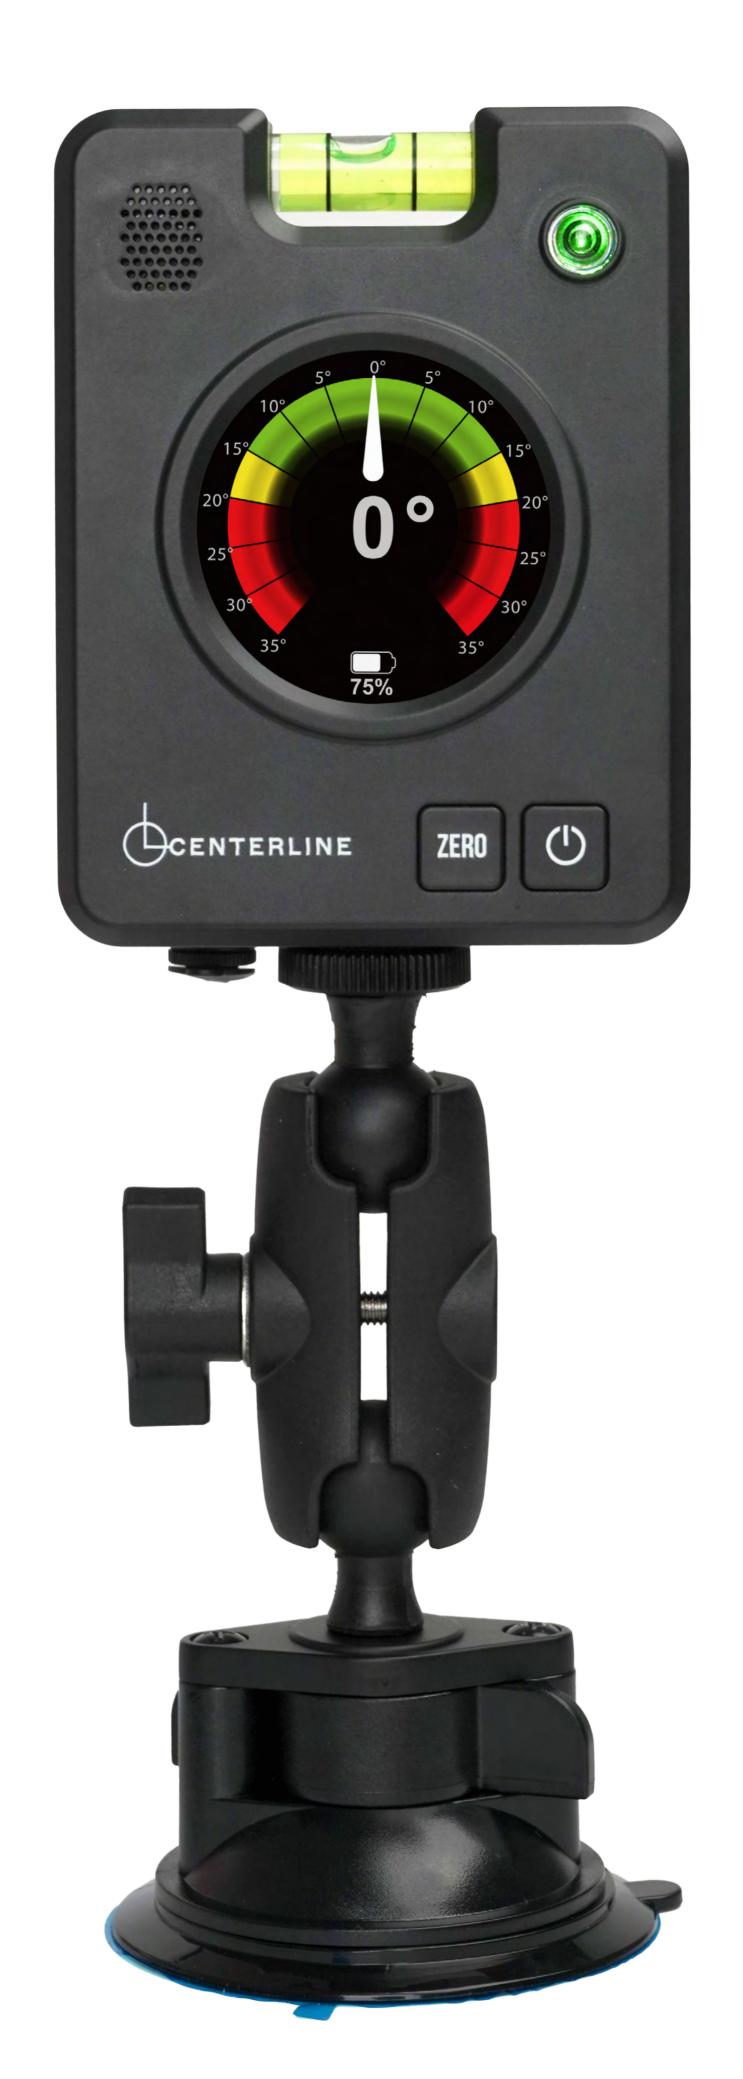

DISPLAY MOUNT

2X ADJUSTABLE ANGLE HINGE

2X BALL JOINT

Equiped with adjustable mounting system, warning display can be installed at the proper height for good sight when needed.

user manual

plastic mounting base

double-sided adhesive tape

cover bag

mount system

charging cable with Type-C port