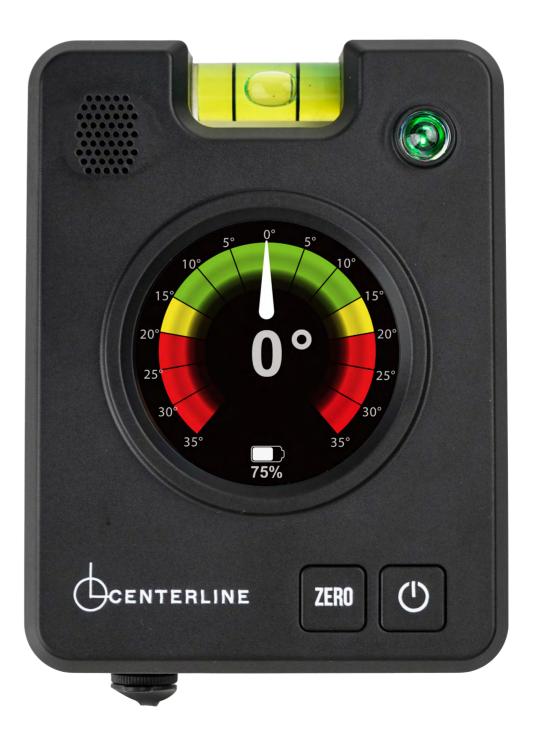

### Bright Display with Risk Colors Experience precise tilting metrics, color-coded risk levels, and audible alerts – all in one powerful display.

#### Engine-Defying Loud Audio Alerts

Experience confidence in every ride with adaptive audio alerts, loud enough to override engine noise, adjusting intensity based on risk levels.

At day

At night

Big Color LCD display, convenient for end-users to view at day and night Press POWER button to adjust the desired screen brightness. 5 levels of brightness.

Continuous Insights on Battery Charge Stay informed about your device's battery charge at a glance, ensuring you're always ready for the next journey with the Centerline Display.

Equiped with cover bag, it can help protect warning display from affecting by rain and dust when not in use.