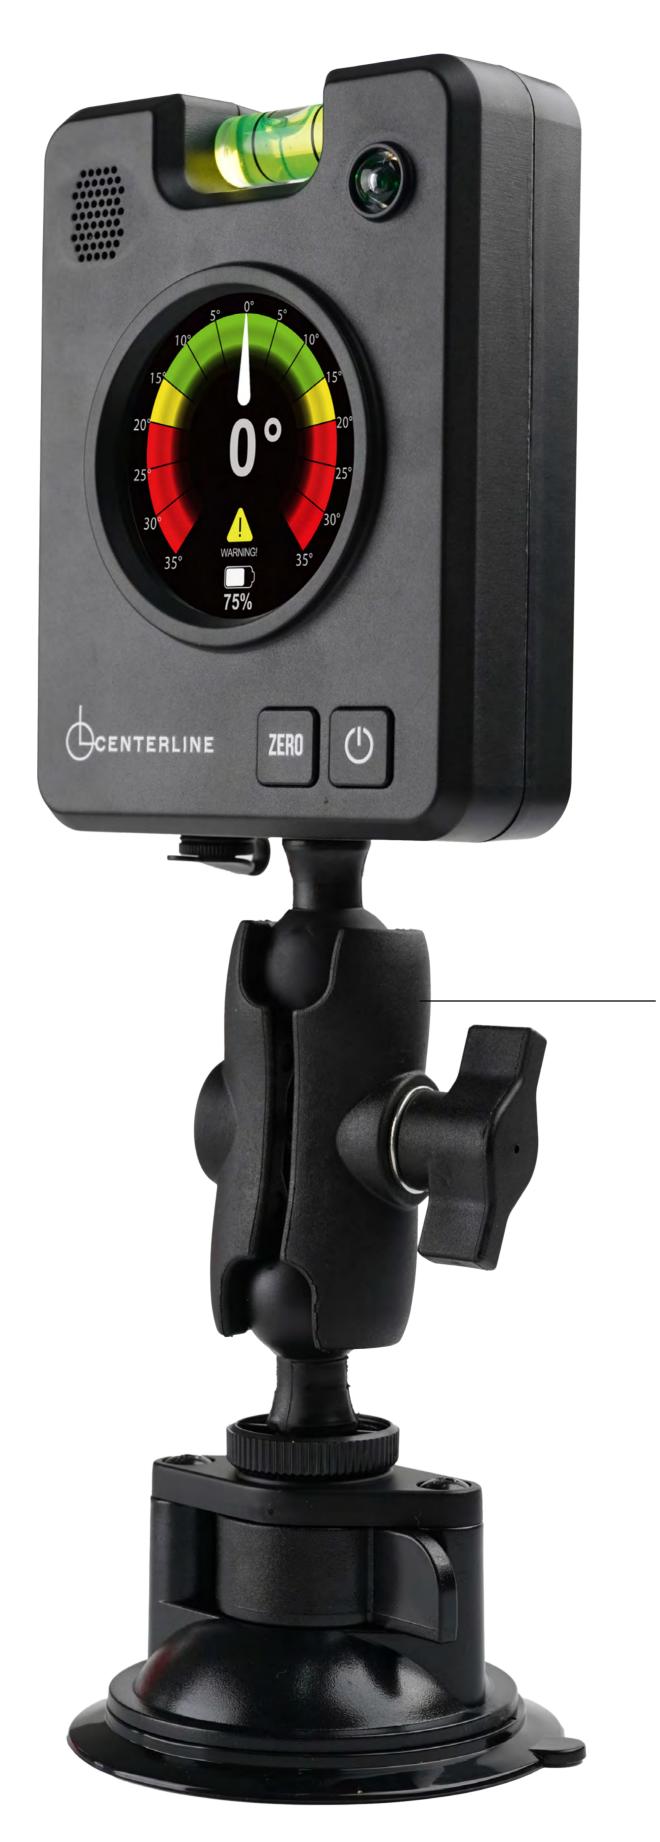

DISPLAY MOUNT

2X ADJUSTABLE ANGLE HINGE

2X BALL JOINT

Equiped with adjustable mounting system, warning display can be installed at the proper height for good sight when needed.

user manual

plastic mounting base

double-sided adhesive tape

cover bag

mount system

charging cable with Type-C port