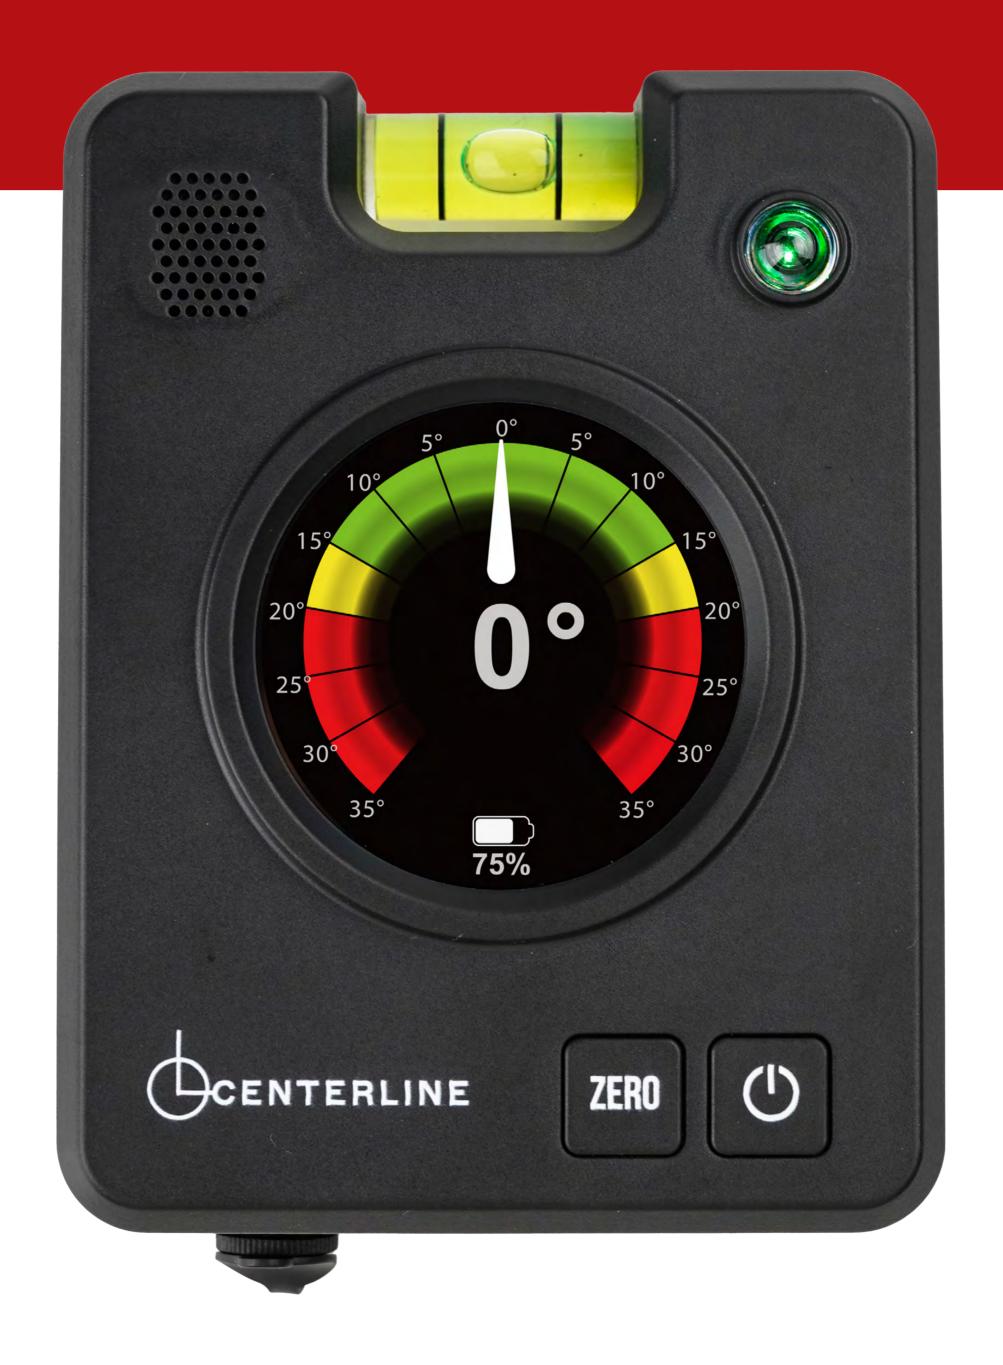

# DONIT ROLL

Vehicle Rollover Warning Display to Help Big Equipment Stay Upright

Experience precise tilting metrics, color-coded risk levels, and audible alerts – all in one powerful display.

### Bright Display with Risk Colors Experience precise tilting metrics, color-coded risk levels, and audible alerts – all in one powerful display.