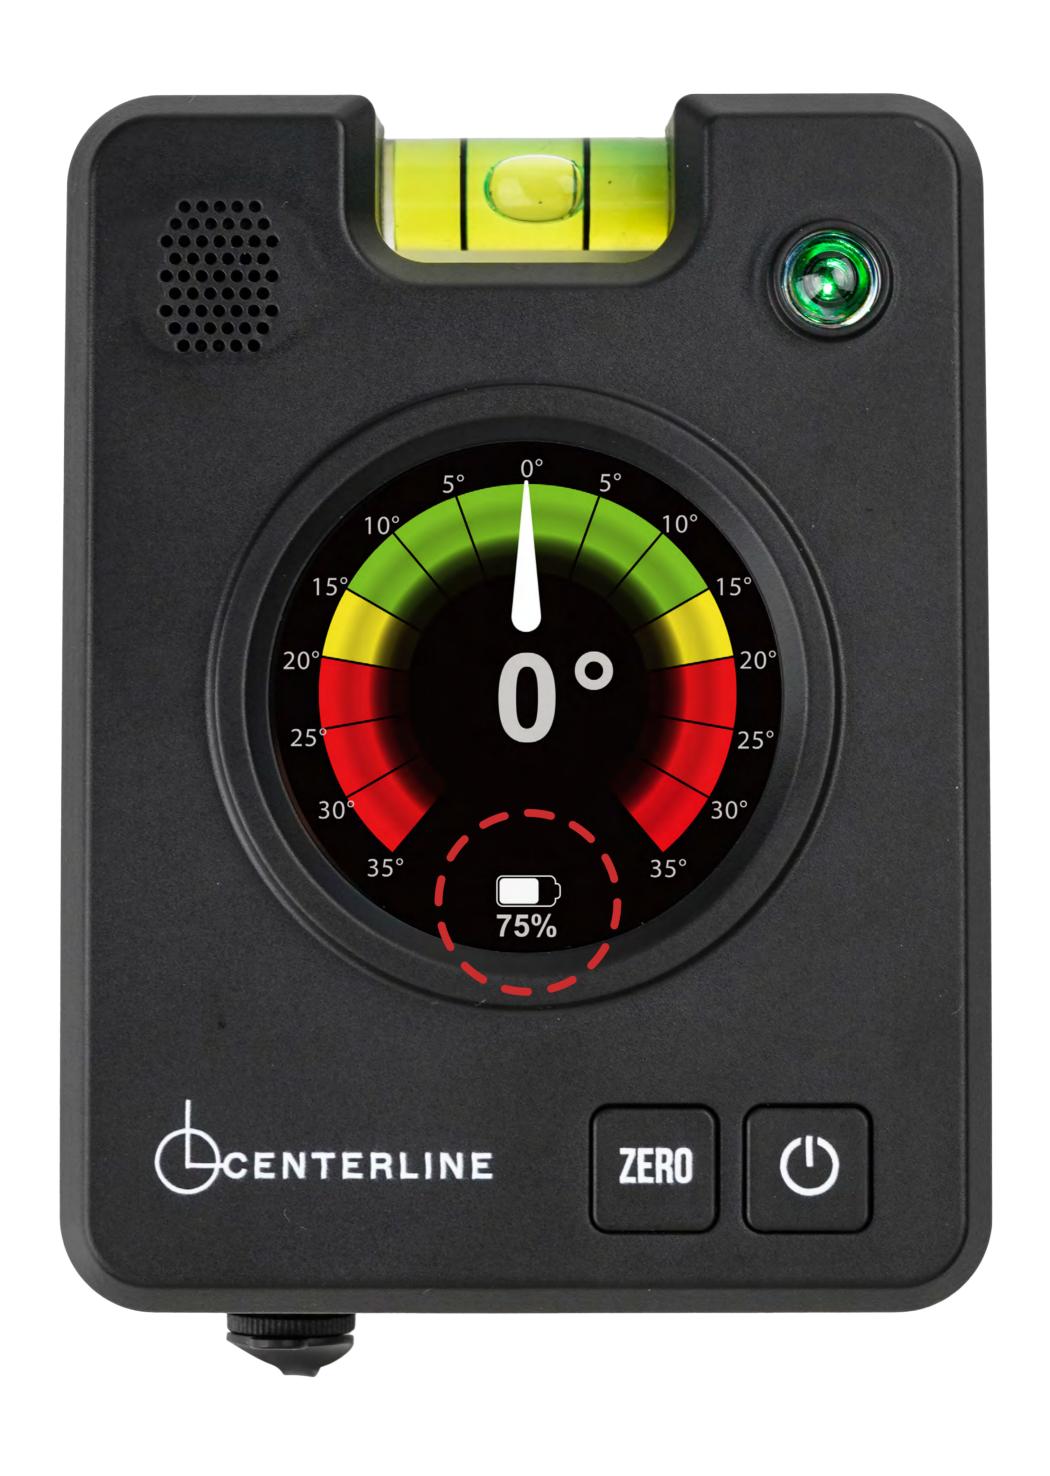

### Bright Display with Risk Colors Experience precise tilting metrics, color-coded risk levels, and audible alerts – all in one powerful display.

#### Engine-Defying Loud Audio Alerts

Experience confidence in every ride with adaptive audio alerts, loud enough to override engine noise, adjusting intensity based on risk levels.

At day

At night

Big Color LCD display, convenient for end-users to view at day and night Press POWER button to adjust the desired screen brightness. 5 levels of brightness.

Continuous Insights on Battery Charge Stay informed about your device's battery charge at a glance, ensuring you're always ready for the next journey with the Centerline Display.

Equiped with cover bag, it can help protect warning display from affecting by rain and dust when not in use.